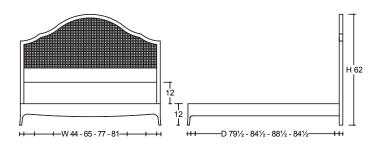

## **DIMENSIONS**

Twin W44 D79½ H62 Queen W65 D84½ H62 Cal King W77 D88½ H62 E King W81 D84½ H62

All Footboards H12 - All Side Rails H7 - Bottom of Side Rail to Floor: H5 Bottom of the Box spring will sit  $7\frac{1}{2}$ " from the ground