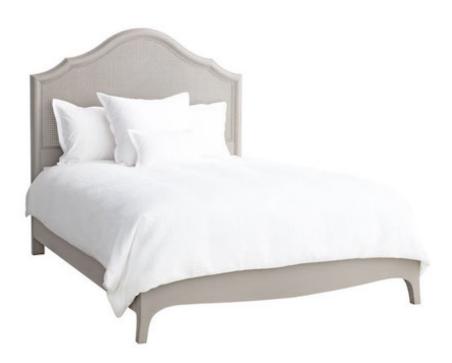

# FIONA CANE BED LUXE

#### SHOWN IN

Shell Grey with no rubout and Painted cane

### MATERIAL

Alder wood and veneer

Available in Headboard Only Available in painted, stained or natural cane Available in all wood finishes