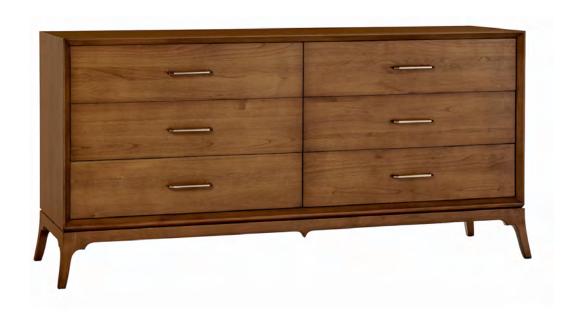

# BENNETT LARGE 6 DRAWER DRESSER

### **SHOWN IN**

Pecan with no distress and Griffin Pulls in Brushed Brass

### STANDARD HARDWARE

Bennett Pull