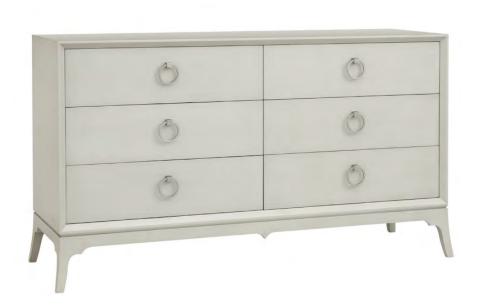

## BENNETT 6 DRAWER DRESSER

### **SHOWN IN**

French Grey with no rubout and Bennet Large Pulls in Brushed Nickel

### STANDARD HARDWARE

Bennett Large Pulls