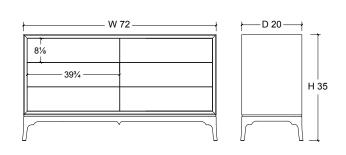

DRESSER

### **DIMENSIONS**

W62 D20 H35 Widest point from leg to leg 63 Drawer Interiors W26 D17½ H6½

### **SHOWN IN**

French Grey with no rubout and Bennet Large Pulls in Brushed Nickel

### STANDARD HARDWARE

Bennett Large Pulls

### MATERIAL

Alder wood and veneers

Available in all wood finishes



| O              | 0 |      |
|----------------|---|------|
| 0              | ٥ | H 35 |
| 0              | O |      |
|                |   |      |
| ├────W 62───── |   |      |





# BENNETT LARGE 6 DRAWER DRESSER

### **DIMENSIONS**

W72 D20 H35

Widest point from leg to leg 731/2

### **SHOWN IN**

Pecan with no distress and Griffin Pulls in Brushed Brass

### STANDARD HARDWARE

Bennett Pull

#### MATERIAL

Alder wood with veneer interior drawers

Available in all wood finishes